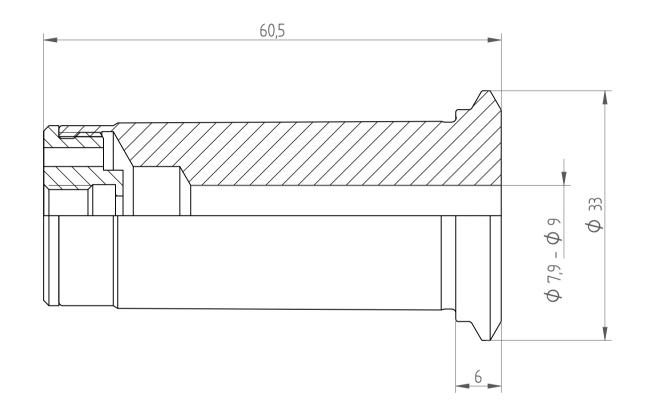

This document is subject to copyright laws. No part of this document may be reproduced or transmitted in any form or any means, electronic or mechanic, for any purpose, without the express written permission of REGO-FIX 
 Type :
 PG25\_CF\_D7.9-D9

 Part No. :
 1725xxxxx

 Date :
 04.04.2014

 Scale :
 2:1